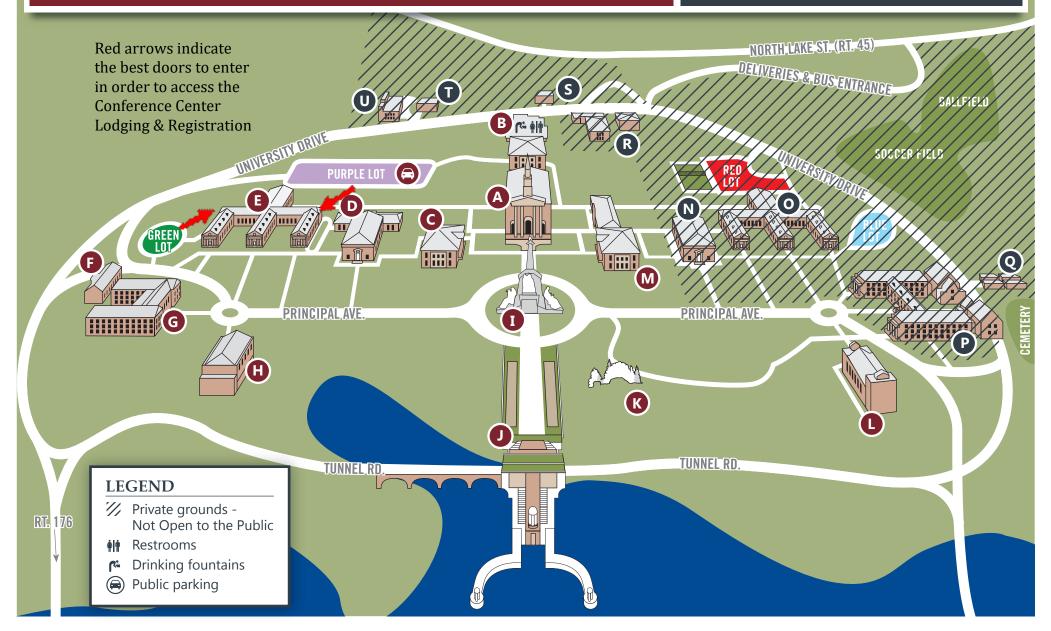

## **CAMPUS MAP - Public Spaces**

- **A** Chapel of the Immaculate Conception (600P)
- B Bookstore/Dining Hall/Welcome Center (601U)
- **C** Administration Building (500P)
- **D** Conference Center Meeting Hall (400P)
- **E** Conference Center Lodging & Registration (300P)
- **F** Liturgical Institute (101P)
- G Prist Center (201P)
- H Gymnasium (301P)

- I Column of the Immaculate Conception (DIME Statue)
- J Mall/Belvedere/Pier
- **K** Our Lady of Lourdes Grotto
- **L** Cardinal Mundelein Auditorium (901P)
- M Feehan Memorial Library/McEssy Theological Resource Center (700P)

## Private Buildings - Not Open to the Public

- N Classroom Building (800P) PRIVATE
- Theology Building (900P) PRIVATE
- **P** Faculty Building (1000P) PRIVATE
- **Q** Faculty Parking PRIVATE
- **R** Greenhouse (701U) PRIVATE
- **S** Laundry (600U) PRIVATE
- T Warehouse (500U) PRIVATE
- **U** Powerplant (300U) PRIVATE