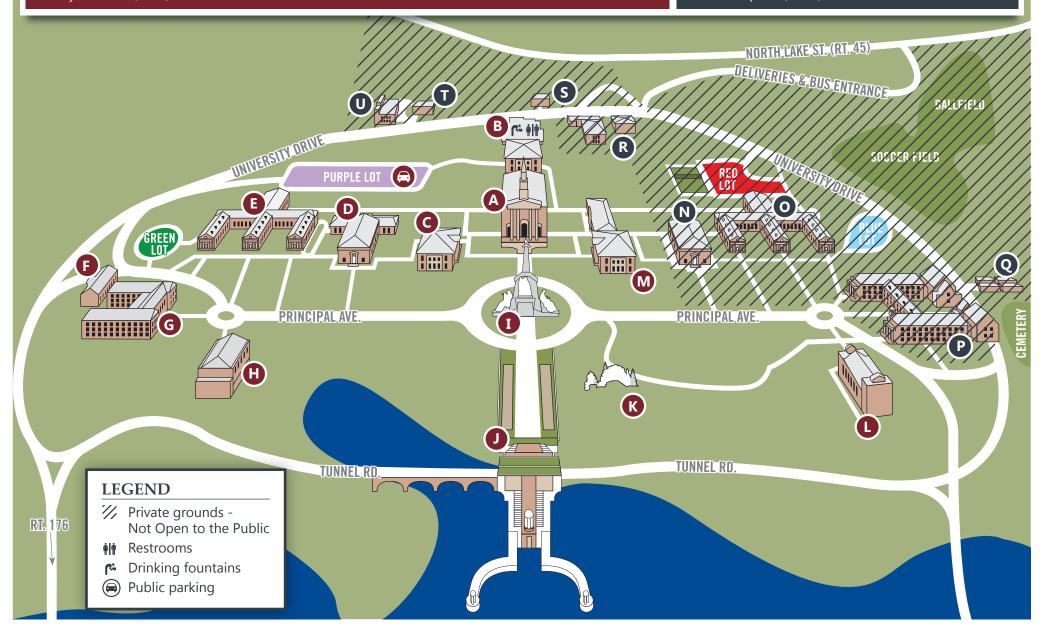

## **CAMPUS MAP - Public Spaces**

- **A** Chapel of the Immaculate Conception (600P)
- **B** Bookstore/Dining Hall/Welcome Center (601U)
- **C** Administration Building (500P)
- D Conference Center Meeting Hall (400P)
- **E** Conference Center Lodging & Registration (300P)
- **F** Liturgical Institute (101P)
- **G** Prist Center (201P)
- **H** Gymnasium (301P)

- I Column of the Immaculate Conception (DIME Statue)
- J Mall/Belvedere/Pier
- **K** Our Lady of Lourdes Grotto
- **L** Cardinal Mundelein Auditorium (901P)
- M Feehan Memorial Library/McEssy Theological Resource Center (700P)

## Private Buildings - Not Open to the Public

- N Classroom Building (800P) PRIVATE
- Theology Building (900P) PRIVATE
- P Faculty Building (1000P) PRIVATE
- **Q** Faculty Parking PRIVATE
- **R** Greenhouse (701U) PRIVATE
- **S** Laundry (600U) PRIVATE
- T Warehouse (500U) PRIVATE
- **U** Powerplant (300U) PRIVATE